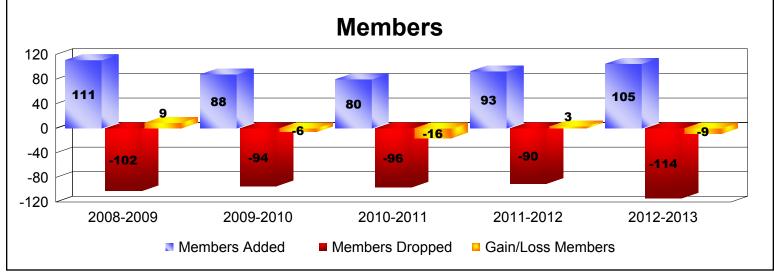

District 38 L

As of June 2013 Cumulative

| Year      | New<br>Clubs | Dropped<br>Clubs | Gain/<br>Loss<br>Clubs | New<br>Members | Charter<br>Members | Reinstate<br>Members | Transfer<br>Members | Total<br>Member<br>Added | Total<br>Members<br>Dropped | Gain/<br>Loss<br>Members |
|-----------|--------------|------------------|------------------------|----------------|--------------------|----------------------|---------------------|--------------------------|-----------------------------|--------------------------|
| 2008-2009 | 0            | 0                | 0                      | 106            | 0                  | 3                    | 2                   | 111                      | -102                        | 9                        |
| 2009-2010 | 1            | 0                | 1                      | 56             | 25                 | 2                    | 5                   | 88                       | -94                         | -6                       |
| 2010-2011 | 0            | 0                | 0                      | 70             | 5                  | 1                    | 4                   | 80                       | -96                         | -16                      |
| 2011-2012 | 0            | -1               | -1                     | 86             | 0                  | 5                    | 2                   | 93                       | -90                         | 3                        |
| 2012-2013 | 0            | 0                | 0                      | 96             | 2                  | 4                    | 3                   | 105                      | -114                        | -9                       |
| Average   | 0            | 0                | 0                      | 83             | 6                  | 3                    | 3                   | 95                       | -99                         | -4                       |