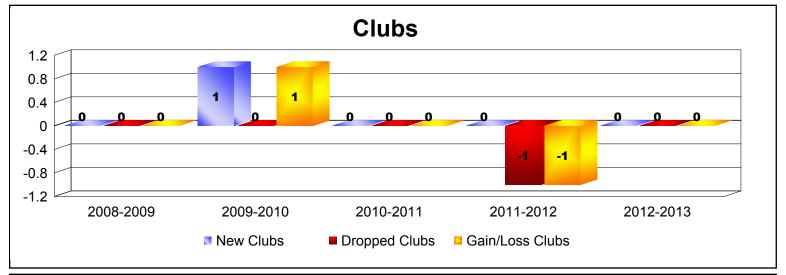

District 38 L

As of June 2013 Cumulative

| Year      | New<br>Clubs | Dropped<br>Clubs | Gain/<br>Loss<br>Clubs | New<br>Members | Charter<br>Members | Reinstate<br>Members | Transfer<br>Members | Total<br>Member<br>Added | Total<br>Members<br>Dropped | Gain/<br>Loss<br>Members |
|-----------|--------------|------------------|------------------------|----------------|--------------------|----------------------|---------------------|--------------------------|-----------------------------|--------------------------|
| 2008-2009 | 0            | 0                | 0                      | 106            | 0                  | 3                    | 2                   | 111                      | -102                        | 9                        |
| 2009-2010 | 1            | 0                | 1                      | 56             | 25                 | 2                    | 5                   | 88                       | -94                         | -6                       |
| 2010-2011 | 0            | 0                | 0                      | 70             | 5                  | 1                    | 4                   | 80                       | -96                         | -16                      |
| 2011-2012 | 0            | -1               | -1                     | 86             | 0                  | 5                    | 2                   | 93                       | -90                         | 3                        |
| 2012-2013 | 0            | 0                | 0                      | 96             | 2                  | 4                    | 3                   | 105                      | -114                        | -9                       |
| Average   | 0            | 0                | 0                      | 83             | 6                  | 3                    | 3                   | 95                       | -99                         | -4                       |